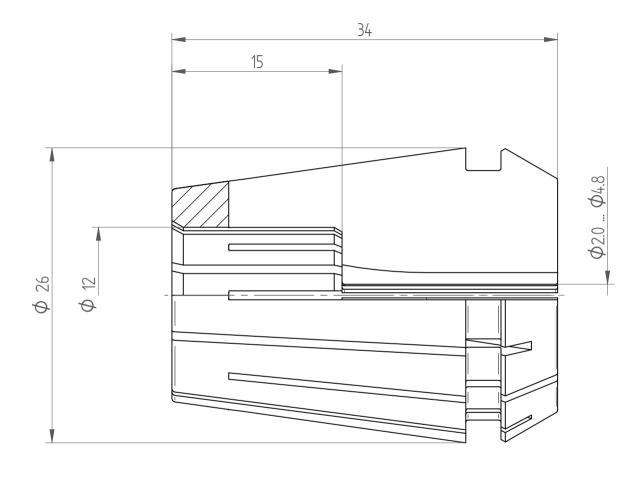

REGO-FIX AG Obermattweg 60 4456 Tenniken / Switzerland

Phone +41 61 976 14 66 Fax +41 61 976 14 14 www.rego-fix.com This is a non-controlled copy. All information given herein is subject to change without notice

The information given herein has been carefully checked and is believed to be correct. REGO-FIX, however, assumes no responsibility or liability for any errors, inaccuracies or omissions that may appear in this drawing

This document is subject to copyright laws. No part of this document may be reproduced or transmitted in any form or any means, electronic or mechanic, for any purpose, without the express written permission of REGO-FIX

Type: ER25

Part No. : 1125xxxxx Date : 21.07.2014

Scale: 3:1